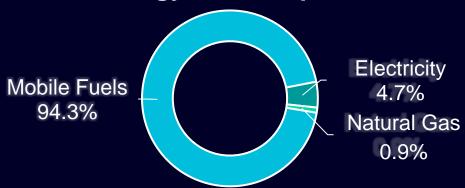

## Distribution of Energy and Emissions Across ConGlobal's Operations

## Portfolio Emissions Electricity 6.2% 93.2% Natural Gas 0.7%