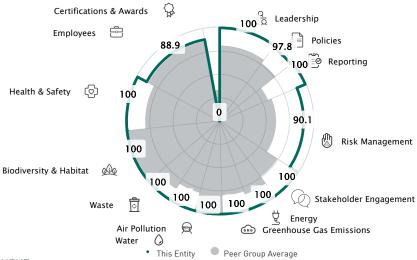

nfrastructure Asset Benchmark Report

ITS ConGlobal | AMP Capital

GRESB Rating

★ ★ ★ ★

#### Participation & Score



#### Peer Comparison



Nature of Ownership: Private (non-listed) entity

Sector:

Transport: Other

Location:

United States of America

### Rankings



#### **GRESB Model**



#### ESG Breakdown



#### **Trend**



#### Peer group allocation

Each asset participant is assigned to a peer group, based on the entity's business activities and geographical location. To ensure participant anonymity, GRESB will only create a peer group if there is a minimum of six participants allocated to the peer group, the participant and five other peers. Peer group assignments do not affect an asset's score, but determine how GRESB puts an Assessment participant's results into context.



#### MANAGEMENT COMPONENT

United States of America | Transport: Other | Maintenance and operation (6 entities)

| ASPECT<br>Number of points               | Weight in<br>Component | Weight in<br>GRESB Score | Points<br>Obtained | Benchmark<br>Average | Benchmark Distribution |
|------------------------------------------|------------------------|--------------------------|--------------------|----------------------|------------------------|
| Ω Leadership ΩΩ 10 points                | 25%                    | 10%                      | 10                 | 8.1                  | 0 25 50 75 100%        |
| Policies 4.32 points                     | 10.8%                  | 4.3%                     | 4.22               | 3.31                 | 0 0 25 50 75 100%      |
| Reporting 4.28 poin