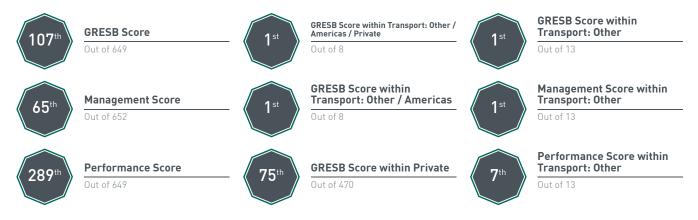

# GRESB Infrastructure Asset Benchmark Report

2022

ITS ConGlobal

AMP Capital



## 2022 GRESB Infrastructure Asset Benchmark Report

ITS ConGlobal | AMP Capital

GRESB Rating

★ ★ ★ ★

#### Participation & Score



#### Peer Comparison



Nature of Ownership: Private (non-listed) entity

Sector:

Transport: Other

Location:

United States of America

### Rankings



#### **GRESB Model**



#### ESG Breakdown



#### **Trend**



#### Peer group allocation

Each asset participant is assigned to a peer group, based on the entity's business activities and geographical location. To ensure participant anonymity, GRESB will only create a peer group if there is a minimum of six participants allocated to the peer group, the participant and five other peers. Peer group assignments do not affect an asset's score, but determine how GRESB puts an Assessment participant's results into context.



#### MANAGEMENT COMPONENT

United States of America | Transport: Other | Maintenance and operation (6 entities)

| ASPECT<br>Number of points               | Weight in<br>Component | Weight in<br>GRESB Score | Points<br>Obtained | Benchmark<br>Average | Benchmark Distri