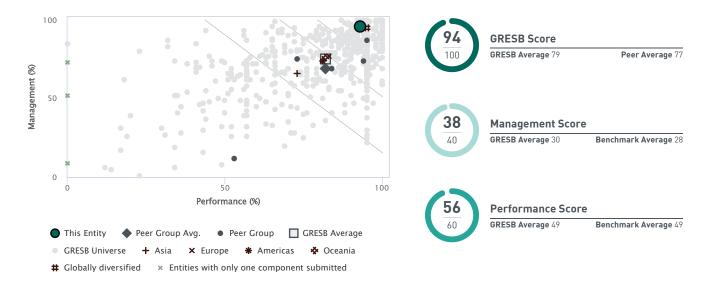

# GRESB Infrastructure Asset Benchmark Report

2022

ITS ConGlobal

AMP Capital



## 2022 GRESB Infrastructure Asset Benchmark Report

ITS ConGlobal | AMP Capital

GRESB Rating

★ ★ ★ ★

#### Participation & Score



#### Peer Comparison



Nature of Ownership: Private (non-listed) entity

Sector:

Transport: Other

Location:

United States of America

### Rankings



#### **GRESB Model**



#### ESG Breakdown



#### **Trend**



#### Peer group allocation

Each asset participant is assigned to a peer group, based on the entity's business activities and geographical location. To ensure participant anonymity, GRESB will only create a peer group if there is a minimum of six participants allocated to the peer group, the participant and five other peers. Peer group assignments do not affect an asset's score, but determine how GRESB puts an Assessment participant's results into context.



#### MANAGEMENT COMPONENT

United States of America | Transport: Other | Maintenance and operation (6 entities)

| ASPECT<br>Number of points               | Weight in<br>Component | Weight in<br>GRESB Score | Points<br>Obtained | Benchmark<br>Average | Benchmark Distribution |
|--------------