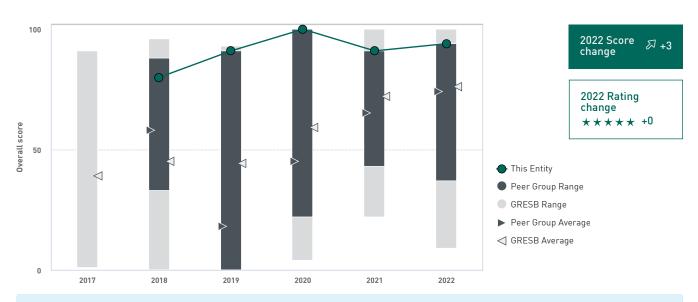

# GRESB Infrastructure Asset Benchmark Report

2022

ITS ConGlobal

AMP Capital



## 2022 GRESB Infrastructure Asset Benchmark Report

ITS ConGlobal | AMP Capital

GRESB Rating

★ ★ ★ ★

#### Participation & Score



#### Peer Comparison



Nature of Ownership: Private (non-listed) entity

Sector:

Transport: Other

Location:

United States of America

### Rankings



#### **GRESB Model**



#### ESG Breakdown



#### **Trend**



#### Peer group allocation

Each asset participant is assigned to a peer group, based on the entity's business activities and geographical location. To ensure participant anonymity, GRESB will only create a peer group if there is a minimum of six participants allocated to the peer group, the participant and five other peers. Peer group assignments do not affect an asset's score, but determine how GRESB puts an Assessment participant's results into context.



#### MANAGEMENT COMPONENT

United States of America | Transport: Other | Maintenance and operation (6 entities)

| ASPECT<br>Number of points               | Weight in<br>Component | Weight in<br>GRESB Score | Points<br>Obtained | Benchmark<br>Average | Benchmark Distribution |
|------------------------------------------|-----------